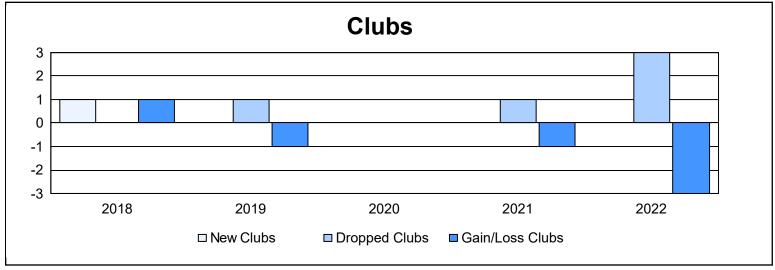

District 8 N As of June 2022 Cumulative

| Year      | New<br>Clubs | Dropped<br>Clubs | Gain/<br>Loss<br>Clubs | New<br>Members | Charter<br>Members | Reinstate<br>Members | Transfer<br>Members | Total<br>Member<br>Added | Total<br>Members<br>Dropped | Gain/<br>Loss<br>Members |
|-----------|--------------|------------------|------------------------|----------------|--------------------|----------------------|---------------------|--------------------------|-----------------------------|--------------------------|
| 2017-2018 | 1            | 0                | 1                      | 79             | 25                 | 1                    | 1                   | 106                      | 95                          | 11                       |
| 2018-2019 | 0            | 1                | -1                     | 88             | 1                  | 3                    | 1                   | 93                       | 102                         | -9                       |
| 2019-2020 | 0            | 0                | 0                      | 36             | 0                  | 2                    | 1                   | 39                       | 66                          | -27                      |
| 2020-2021 | 0            | 1                | -1                     | 50             | 0                  | 3                    | 0                   | 53                       | 126                         | -73                      |
| 2021-2022 | 0            | 3                | -3                     | 32             | 0                  | 2                    | 1                   | 35                       | 124                         | -89                      |
| Average   | 0            | 1                | -1                     | 57             | 5                  | 2                    | 1                   | 65                       | 103                         | -37                      |